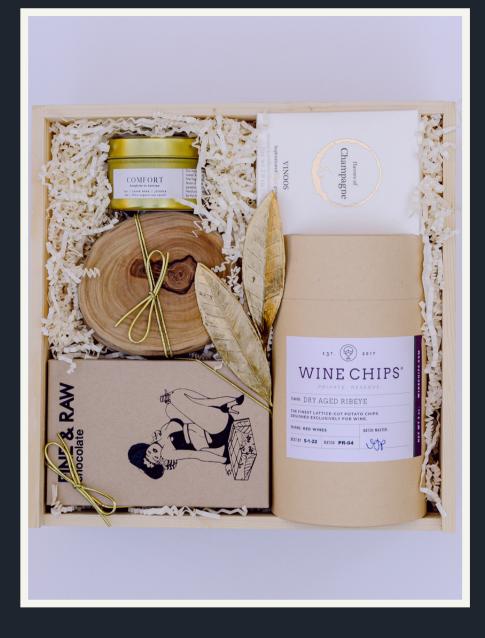

## WARMEST WISHES

This artisan gift box is packed with treats including champagne gummies, chocolate truffles and wine chips! Designed in neutral tones this gift box features an elegant holiday design and it is the perfect way to say Happy Holidays.

#### INCLUDED:

•CHARCUTERIE CHIPS - WINE CHIPS

•Champagne Gummies - VINOOS

•8 PIECE CLASSIC TRUFFLE BOX - FINE & RAW

•Organic Soy Gold Travel Candle - AIJA Candle Studio

•4 Olive Wood Coasters - Natural Olive Wood