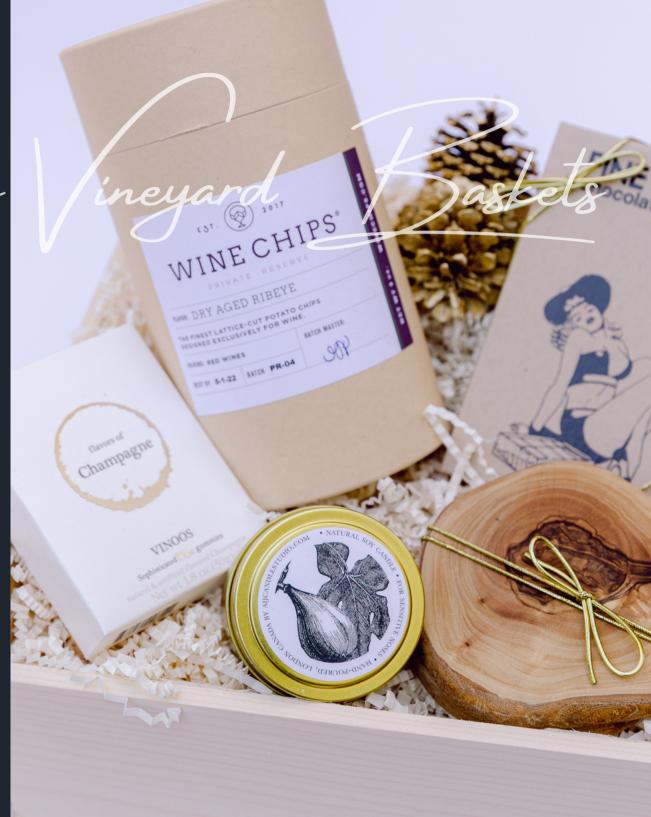

## WARMEST WISHES

This artisan gift box is packed with treats including champagne gummies, chocolate truffles and wine chips! Designed in neutral tones this gift box features an elegant holiday design and it is the perfect way to say Happy Holidays.

#### INCLUDED:

•CHARCUTERIE CHIPS - WINE CHIPS

•Champagne Gummies - VINOOS

•8 PIECE CLASSIC TRUFFLE BOX - FINE & RAW

•Organic Soy Gold Travel Candle - AIJA Candle Studio

•4 Olive Wood Coasters - Natural Olive Wood