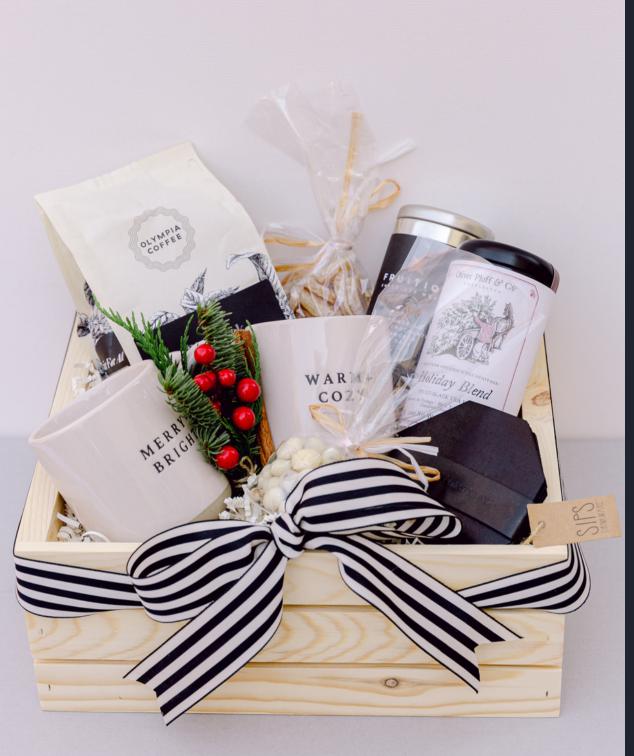

## WARM & COZY

BEAUTIFULLY DECORATED WITH A RIBBON, COMPLIMENTARY HANDWRITTEN NOTE CARD AND A PIECE OF DECORATIVE GREENERY.

THIS GIFT COMES IN A LUXURY WOODEN CRATE THAT CAN BE USED AS STORAGE OR DECORATION AFTER YOUR RECIPIENTS UNPACK EVERYTHING INSIDE

#### Contents:

•TEA TIN OLIVER PLUFF & COMPANY
•120Z BIG TRUCK ORGANIC BLEND OLYMPIA COFFEE
•WARM & COZY COFFEE MUG SWEETWATER DECOR
•MERRY & BRIGHT COFFEE MUG SWEETWATER DECOR
•4 LEATHER COASTER SET - SANTA
BARBARA CREATIVE STUDIO
•YOGURT COVERED RAISINS - BEN &
BILLS
•CRYSTALIZED GINGER - BEN & BILLS