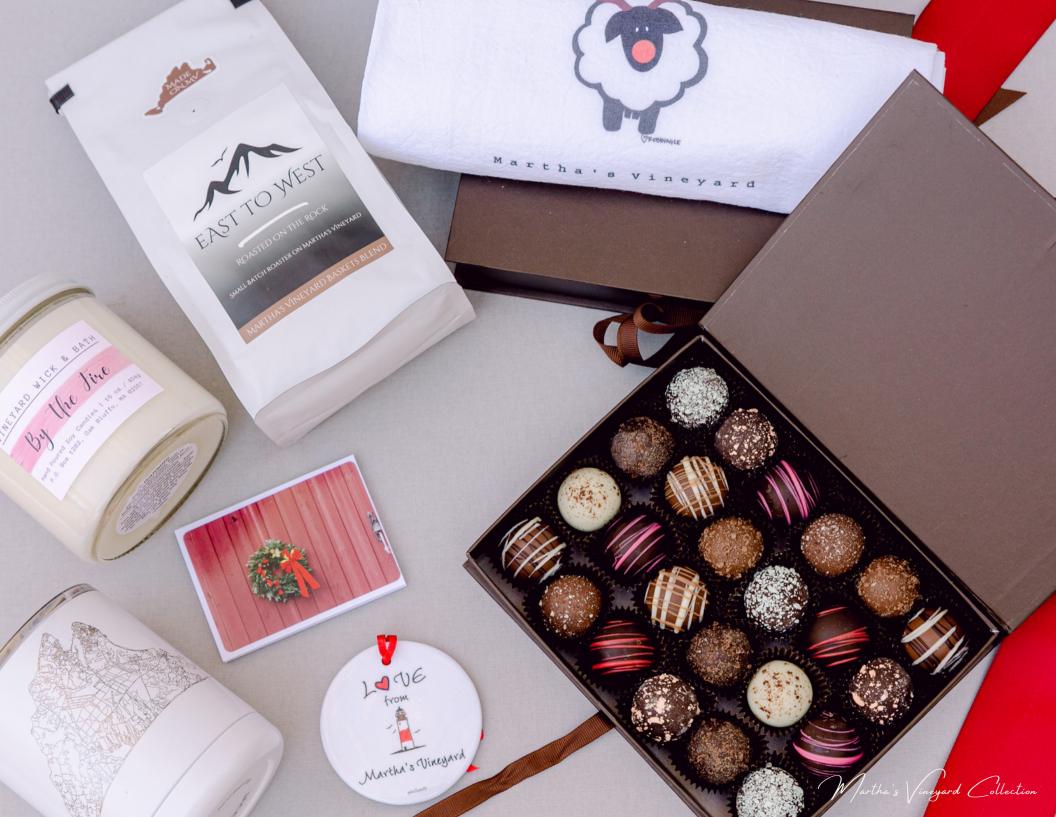

### RUDOLPH'S CHOICE

GET YOUR FAVORITE ITEMS FROM MARTHA'S VINEYARD DELIVERED TO SOMEONE WITH THIS EXCLUSIVE GIFT BASKET. FEATURING SOME OF THE FINEST PRODUCTS ON ONE ISLAND, IT IS PERFECT FOR ANYONE WHO LOVES MV!

Contents:

•Martha's Vineyard Baskets Coffee Blend -East to West Coffee

•By The Fire 160z Candle - Vineyard Wick and Bath

GIFT BOX ASSORTED TRUFFLES - BEN & BILLS
HOLIDAY THEMED TEA TOWEL - CUT PAPER
ISLAND

Insulated Cup in Matte White with Martha's Vineyard Map - JACE.design
Love from Martha's Vineyard Ornament philoSophie's Stationery & Gifts
Note card by Barbara Reynolds
Photography

Martha's Vineyard Collection