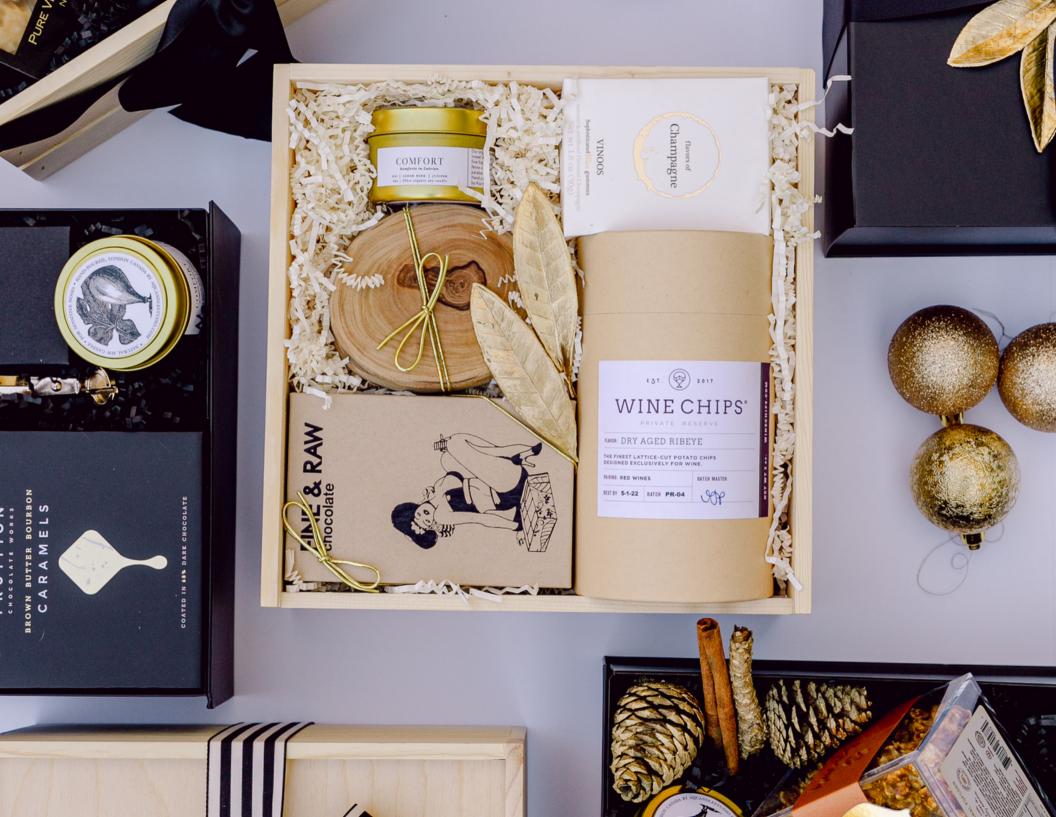

## WARMEST WISHES

This artisan gift box is packed with treats including champagne gummies, chocolate truffles and wine chips! Designed in neutral tones this gift box features an elegant holiday design and it is the perfect way to say Happy Holidays.

#### INCLUDED:

•CHARCUTERIE CHIPS - WINE CHIPS

•Champagne Gummies - VINOOS

•8 PIECE CLASSIC TRUFFLE BOX - FINE & RAW

•Organic Soy Gold Travel Candle - AIJA Candle Studio

•4 Olive Wood Coasters - Natural Olive Wood