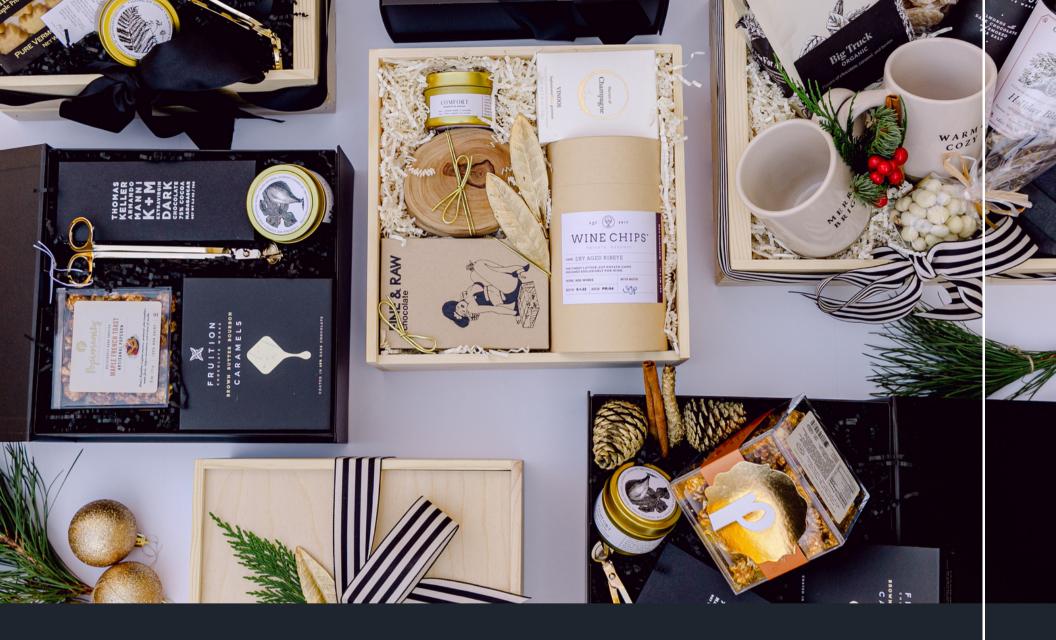

## WARMEST WISHES

This artisan gift box is packed with treats including champagne gummies, chocolate truffles and wine chips! Designed in neutral tones this gift box features an elegant holiday design and it is the perfect way to say Happy Holidays.

#### INCLUDED:

•CHARCUTERIE CHIPS - WINE CHIPS

•Champagne Gummies - VINOOS

•8 PIECE CLASSIC TRUFFLE BOX - FINE & RAW

•Organic Soy Gold Travel Candle - AIJA Candle Studio

•4 Olive Wood Coasters - Natural Olive Wood