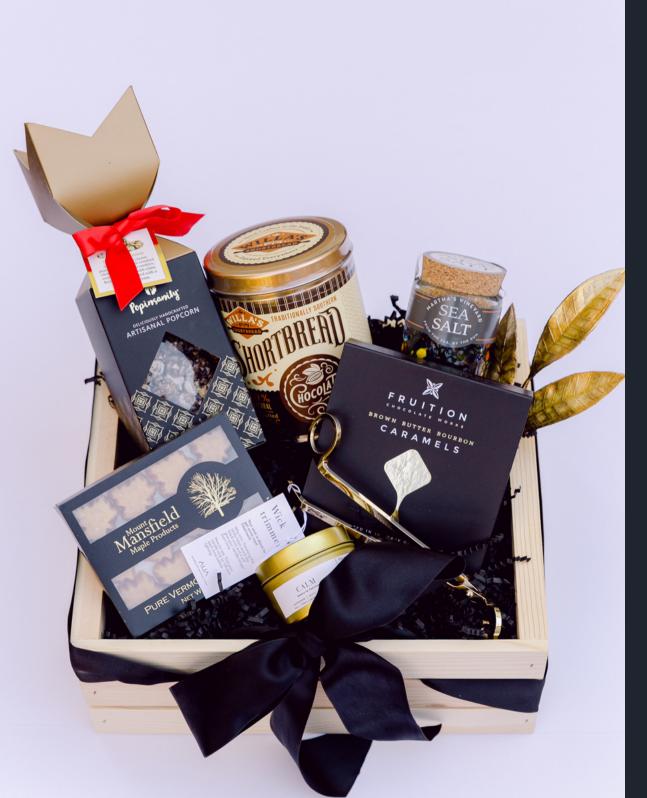

## The sparkler

Elegant holiday gift basket, personalized for the season, including candies, popcorn and candle.

The perfect way to make the Holidays special for your friends and family.

#### Contents:

BROW BUTTER BOURBON CARAMELS FRUITION CHOCOLATE WORKS
ORGANIC SOY GOLD TRAVEL CANDLE AIJA CANDLE STUDIO
WICK TRIMMER
CHARCOAL SEA SALT GIN A DECORATIVE
GLASS - MARTHA'S VINEYARD SEA SALT
COOKIES & CREAM GOURMET POPCORN POPINSANITY GOURMET POPCORN
ORGANIC PURE MAPLE SUGAR CANDY MOUNT MANSFIELD MAPLE PRODUCT
CHOCOLATE SHORTBREAD CYLINDER TIN
WILLA'S SHORTBREAD