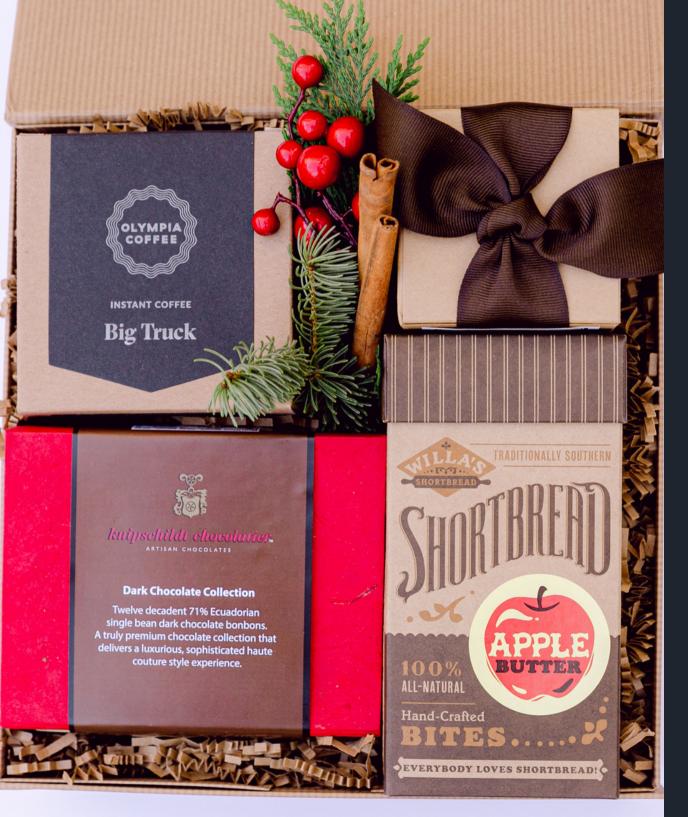

### WINTER JOY

THE PERFECT GIFT TO SHOW YOUR APPRECIATION TO THE HARD-WORKING EMPLOYEES IN YOUR COMPANY.

THE WINTER JOY GIFT BOX FEATURES TREATS AND SWEETS THAT WILL TICKLE THEIR TASTE BUDS WHILE THEY'RE GETTING COZY ON COLD DAYS AT WORK!

#### INCLUDED:

•TOFFEE 4OZ KRAFT BOX - B. TOFFEE
& TREATS
•MEDIUM DARK CHOCOLATE
COLLECTION - KNIPSCHILDT
CHOCOLATIER
•INSTANT SPECIALTY COFFEE
SACHET PACKS - OLYMPIA COFFEE
•SHORTBREAD FLIPTOP KRAFT BOX - WILLA'S SHORTBREAD