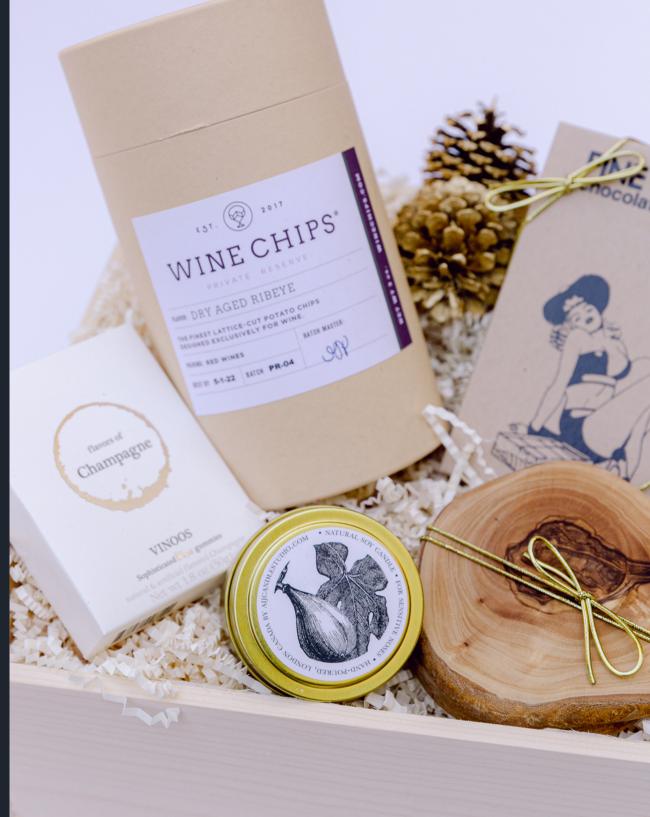

## WARMEST WISHES

This artisan gift box is packed with treats including champagne gummies, chocolate truffles and wine chips! Designed in neutral tones this gift box features an elegant holiday design and it is the perfect way to say Happy Holidays.

#### INCLUDED:

•CHARCUTERIE CHIPS - WINE CHIPS

•Champagne Gummies - VINOOS

•8 PIECE CLASSIC TRUFFLE BOX - FINE & RAW

•Organic Soy Gold Travel Candle - AIJA Candle Studio

•4 Olive Wood Coasters - Natural Olive Wood