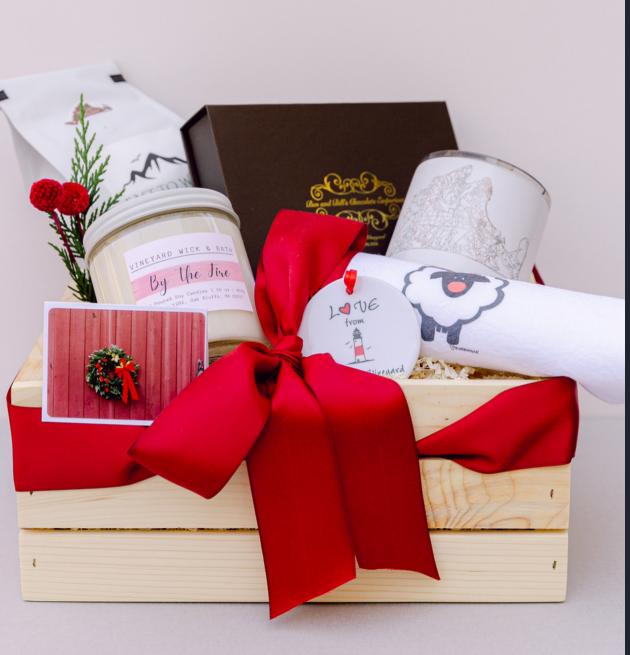

### RUDOLPH'S CHOICE

GET YOUR FAVORITE ITEMS FROM MARTHA'S VINEYARD DELIVERED TO SOMEONE WITH THIS EXCLUSIVE GIFT BASKET. FEATURING SOME OF THE FINEST PRODUCTS ON ONE ISLAND, IT IS PERFECT FOR ANYONE WHO LOVES MV!

Contents:

•Martha's Vineyard Baskets Coffee Blend -East to West Coffee

•By The Fire 160z Candle - Vineyard Wick and Bath

GIFT BOX ASSORTED TRUFFLES - BEN & BILLS
HOLIDAY THEMED TEA TOWEL - CUT PAPER
ISLAND

Insulated Cup in Matte White with Martha's Vineyard Map - JACE.design
Love from Martha's Vineyard Ornament philoSophie's Stationery & Gifts
Note card by Barbara Reynolds
Photography

Martha's Vineyard Collection