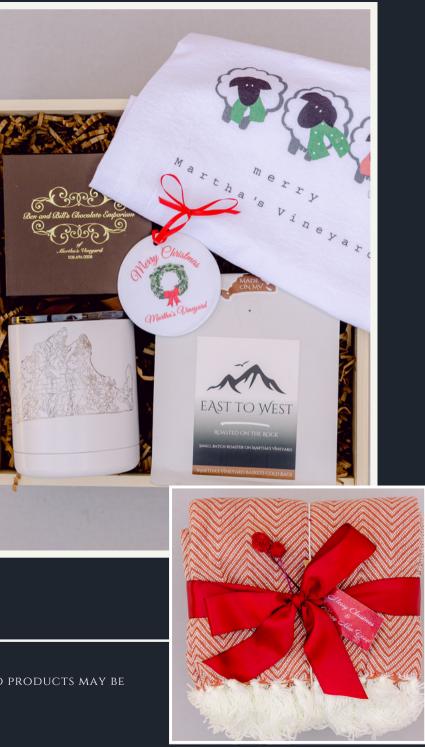

### RUDOLPH'S CHOICE

GET YOUR FAVORITE ITEMS FROM MARTHA'S VINEYARD DELIVERED TO SOMEONE WITH THIS EXCLUSIVE GIFT BASKET. FEATURING SOME OF THE FINEST PRODUCTS ON ONE ISLAND, IT IS PERFECT FOR ANYONE WHO LOVES MV!

Contents:

•Martha's Vineyard Baskets Coffee Blend -East to West Coffee

•By The Fire 160z Candle - Vineyard Wick and Bath

GIFT BOX ASSORTED TRUFFLES - BEN & BILLS
HOLIDAY THEMED TEA TOWEL - CUT PAPER
ISLAND

Insulated Cup in Matte White with Martha's Vineyard Map - JACE.design
Love from Martha's Vineyard Ornament philoSophie's Stationery & Gifts
Note card by Barbara Reynolds
Photography

Martha's Vineyard Collection

\* ADDITIONAL COLORS, VARIATIONS AND PRODUCTS MAY BE AVAILABLE UPON REQUEST