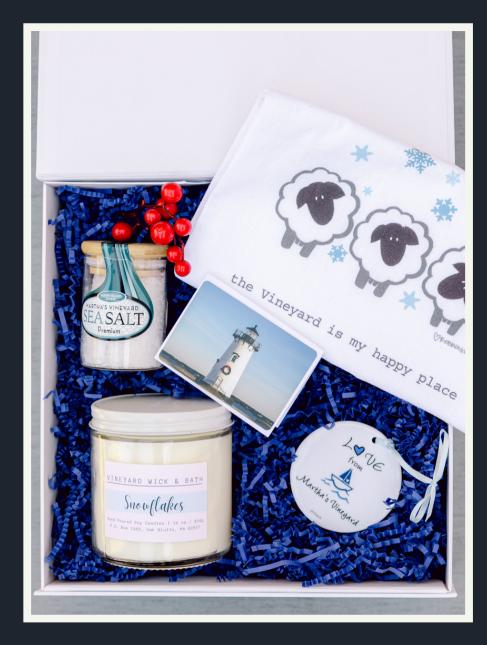

## The snowflake

Contents:

PREMIUM SEA SALT HOSTESS JAR - MV SEA SALT
SNOWFLAKES 16 OZ CANDLE - VINEYARD WICK AND BATH

•Vineyard is my happy place Tea Towel - Cut Paper Island

•LOVE FROM MARTHA'S VINEYARD ORNAMENT -PHILOSOPHIE'S STATIONERY & GIFTS

•KNITTED DECORATIVE COZY BLANKET,

Herringbone Stripes in Navy 50" x 60" -Hofdeco

•Note Card by Barbara Reynolds Photography

Martha's Vineyard Collection