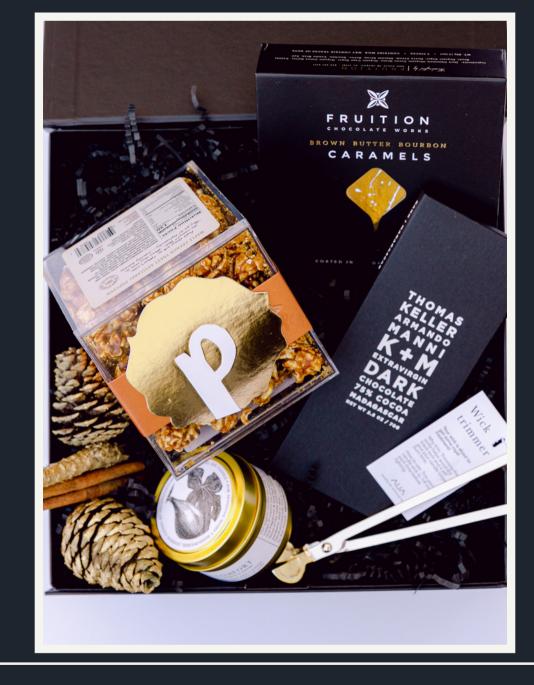

### DECEMBER NIGHTS

DECEMBER NIGHTS IS THE PERFECT WAY TO CELEBRATE IN STYLE! THIS ELEGANT GIFT BOX FEATURES LUXURY TREATS AND A CANDLE, ALL CAREFULLY SELECTED FOR YOUR ENJOYMENT.

#### Included:

•Maple French Toast Gourmet Popcorn Popinsanity Gourmet Popcorn
•Brow Butter Bourbon Caramels - Fruition Chocolate Works
•K+M Extravirgin Dark Chocolate 75% Cocoa
•Organic Soy Gold Travel Candle - AIJA Candle Studio
• Wick trimmer