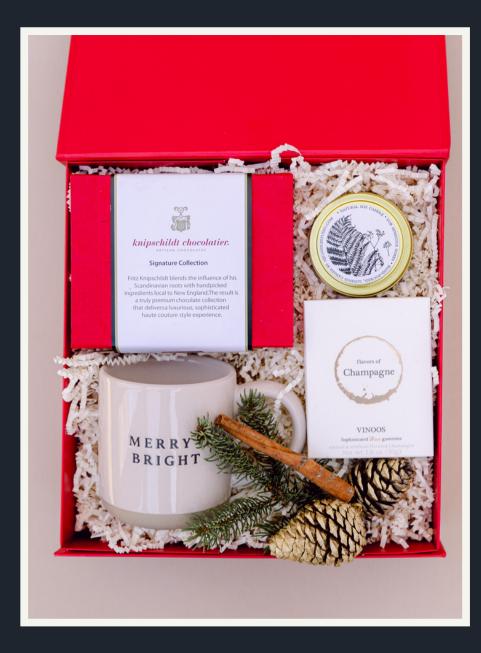

### UNDER THE CHRISTMAS TREE

What better way to spread some joy than a special package underneath the Christmas Tree?

This festive box includes a beautifully designed mug that says "Mery & Bright" champagne candies, delicious chocolate truffles and a candle.

#### INCLUDED:

MEDIUM SIGNATURE CHOCOLATE COLLECTION -KNIPSCHILDT CHOCOLATIER
ORGANIC SOY GOLD TRAVEL CANDLE - AIJA CANDLE STUDIO
MERRY & BRIGHT COFFEE MUG - SWEETWATER DECOR

•Champagne Gummies -VINOOS