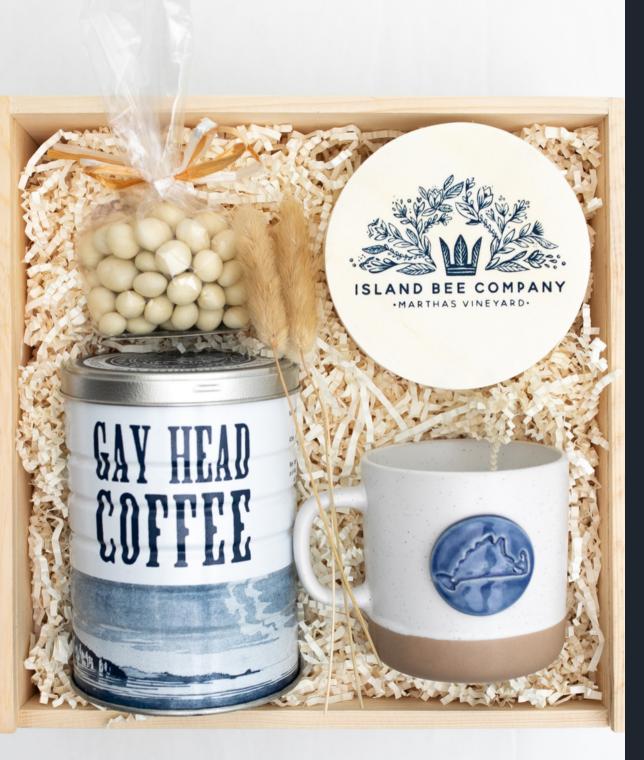

### Seas the day

SEAS THE DAY GIFT BOX IS THE PERFECT WAY TO SHOW YOUR APPRECIATION TO SOMEONE SPECIAL! THIS COASTAL-INSPIRED GIFT INCLUDES EVERYTHING NEEDED FOR A RELAXING MORNING, INCLUDING A MUG AND COFFEE. WHETHER YOU'RE SAYING THANK YOU TO YOUR EMPLOYEES OR SIMPLY SHOWING YOUR APPRECIATION FOR A GOOD FRIEND, THIS GIFT BOX IS SURE TO DO THE TRICK!

GIFT BOX INCLUDES: •12OZ COFFEE/ GAY HEAD COFFEE • MARTHA'S VINEYARD MUG / PRODIGAL POTTERY • YOGURT RAISINS / BEN & BILLS • BEESWAX CANDLES / ISLAND BEE COMPANY •NOTE CARD/ BARBARA REYNOLDS PHOTOGRAPHY

Martha's Vineyard Collection