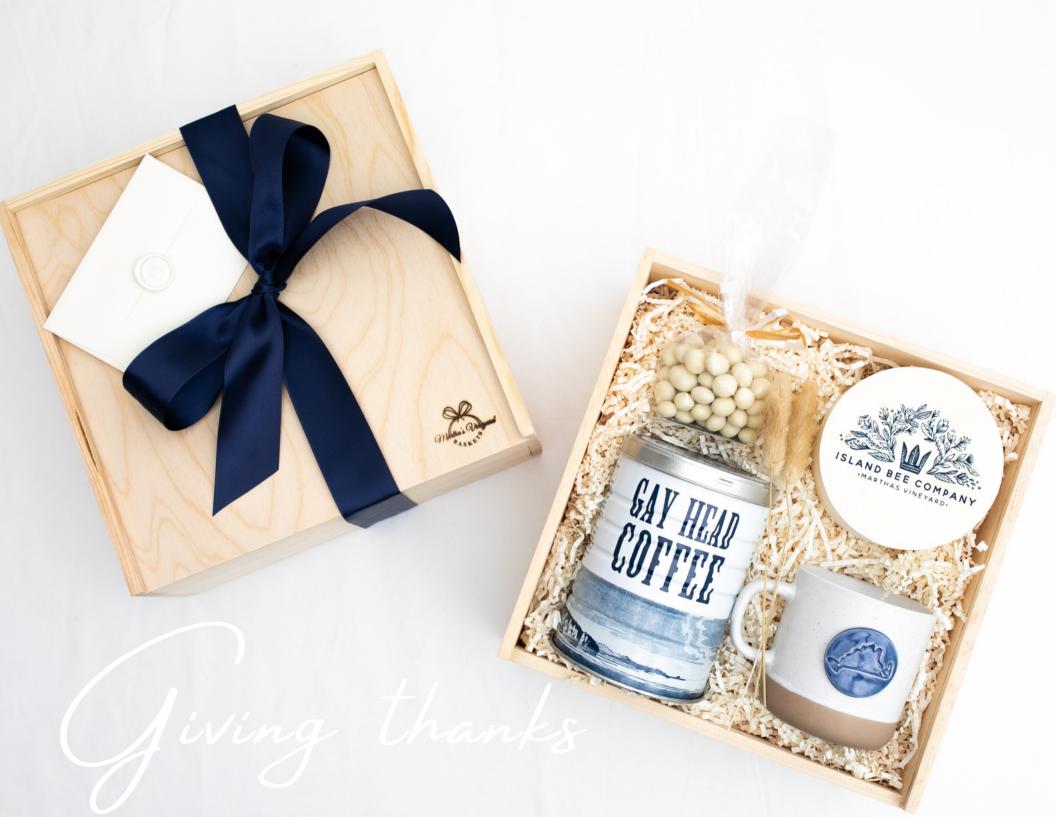

### Seas the day

SEAS THE DAY GIFT BOX IS THE PERFECT WAY TO SHOW YOUR APPRECIATION TO SOMEONE SPECIAL! THIS COASTAL-INSPIRED GIFT INCLUDES EVERYTHING NEEDED FOR A RELAXING MORNING, INCLUDING A MUG AND COFFEE. WHETHER YOU'RE SAYING THANK YOU TO YOUR EMPLOYEES OR SIMPLY SHOWING YOUR APPRECIATION FOR A GOOD FRIEND, THIS GIFT BOX IS SURE TO DO THE TRICK!

GIFT BOX INCLUDES: •12OZ COFFEE/ GAY HEAD COFFEE • MARTHA'S VINEYARD MUG / PRODIGAL POTTERY • YOGURT RAISINS / BEN & BILLS • BEESWAX CANDLES / ISLAND BEE COMPANY •NOTE CARD/ BARBARA REYNOLDS PHOTOGRAPHY

Martha's Vineyard Collection