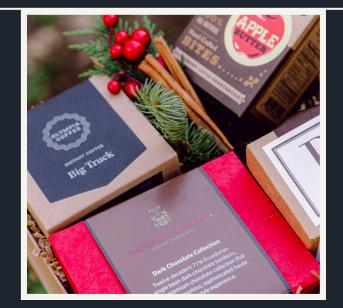

### WINTER JOY

THE PERFECT GIFT TO SHOW YOUR APPRECIATION TO THE HARD-WORKING EMPLOYEES IN YOUR COMPANY.

THE WINTER JOY GIFT BOX FEATURES TREATS AND SWEETS THAT WILL TICKLE THEIR TASTE BUDS WHILE THEY'RE GETTING COZY ON COLD DAYS AT WORK!

#### INCLUDED:

•TOFFEE 4OZ KRAFT BOX - B. TOFFEE
& TREATS
•MEDIUM DARK CHOCOLATE
COLLECTION - KNIPSCHILDT
CHOCOLATIER
•INSTANT SPECIALTY COFFEE
SACHET PACKS - OLYMPIA COFFEE
•SHORTBREAD FLIPTOP KRAFT BOX - WILLA'S SHORTBREAD