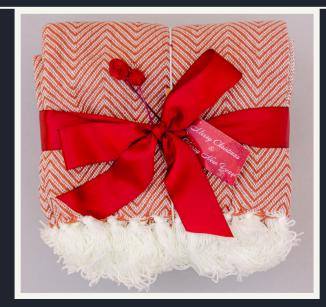

•KNITTED DECORATIVE COZY BLANKET,

Herringbone Stripes in Navy 50" x 60" -Hofdeco

•Note Card by Barbara Reynolds Photography

Martha's Vineyard Collection

## MERRY MORNING

Contents:

GIFT BOX ASSORTED TRUFFLES - BEN & BILLS
HOLIDAY THEMED TEA TOWEL - CUT PAPER ISLAND
INSULATED CUP IN MATTE WHITE WITH ENGRAVED MARTHA'S VINEYARD MAP - JACE.DESIGN
MARTHA'S VINEYARD BASKETS COFFEE BLEND COLD BREW - EAST TO WEST COFFEE
MERRY CHRISTMAS FROM MARTHA'S VINEYARD ORNAMENT - PHILOSOPHIE'S STATIONERY & GIFTS
KNITTED DECORATIVE COZY BLANKET, HERRINGBONE STRIPES IN RUST 50" X 60" - HOFDECO
NOTE CARD BY BARBARA REYNOLDS PHOTOGRAPHY
BEAUTIFULLY DECORATED WITH SATIN RIBBON, COMPLIMENTARY HANDWRITTEN NOTE CARD AND A PIECE OF DECORATIVE GREENERY.