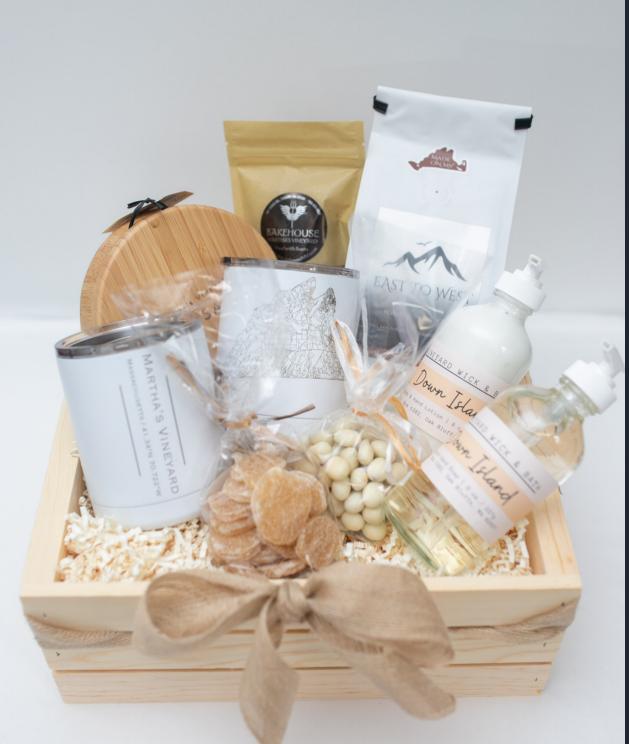

### Martha's Vineyard Baskets classic

Contents:

Bamboo Salt Rimmer with 2.50z
MV Sea Salt / Martha's Vineyard
Sea Salt
Granola/ Scottish Bakehouse

•Coffee Blend/ East to West Coffee

CRYSTALIZED GINGER/ BAN & BILLS
YOGURT RAISINS/ BEN & BILLS
WHITE MARTHA'S VINEYARD
INSULATED CUP/ JACE.DESIGN X 2
DOWN ISLAND HAND SOAP 80Z/
VINEYARD WICK AND BATH
DOWN ISLAND HAND LOTION 80Z/
VINEYARD WICK AND BATH
NOTE CARD/ BARBARA REYNOLDS
PHOTOGRAPHY

Martha's Vineyard Collection

We are a gifting company located on Martha's Vineyard, a Massachusetts island, just south of Cape Cod

AT MARTHA'S VINEYARD BASKETS WE ENJOY DESIGNING THOUGHTFUL GIFTS FOR CORPORATE EVENTS, HOTELS, WEDDINGS, VACATION RENTALS AND ALL OF LIFE'S SPECIAL MOMENTS.