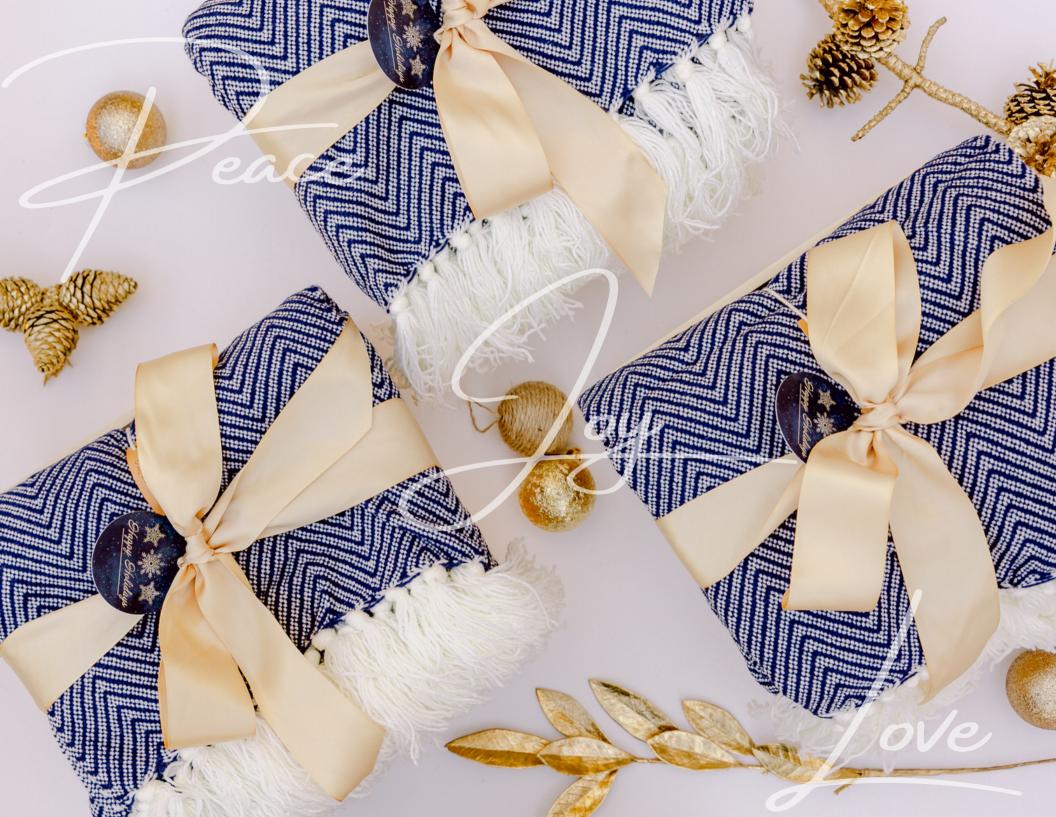

## The snowflake

Contents:

PREMIUM SEA SALT HOSTESS JAR - MV SEA SALT
SNOWFLAKES 16 OZ CANDLE - VINEYARD WICK AND BATH

•Vineyard is my happy place Tea Towel - Cut Paper Island

•LOVE FROM MARTHA'S VINEYARD ORNAMENT -PHILOSOPHIE'S STATIONERY & GIFTS

•KNITTED DECORATIVE COZY BLANKET,

Herringbone Stripes in Navy 50" x 60" -Hofdeco

•Note Card by Barbara Reynolds Photography

Martha's Vineyard Collection